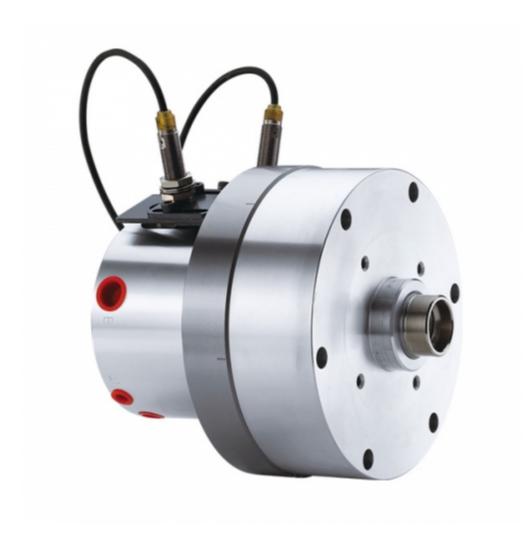

#### 高速轻量型

- ・高速,轻量整合型注气回转油压缸,可经由后端供给空气。
- 内建逆止阀自锁机构,泄压阀及行程控制近接开关。
- ・安装时可由后端锁固之。
- ◆ 泄油孔配管务必单独接回油压槽,以避免产生背压。◆ 使用时,请混入微量的油雾。