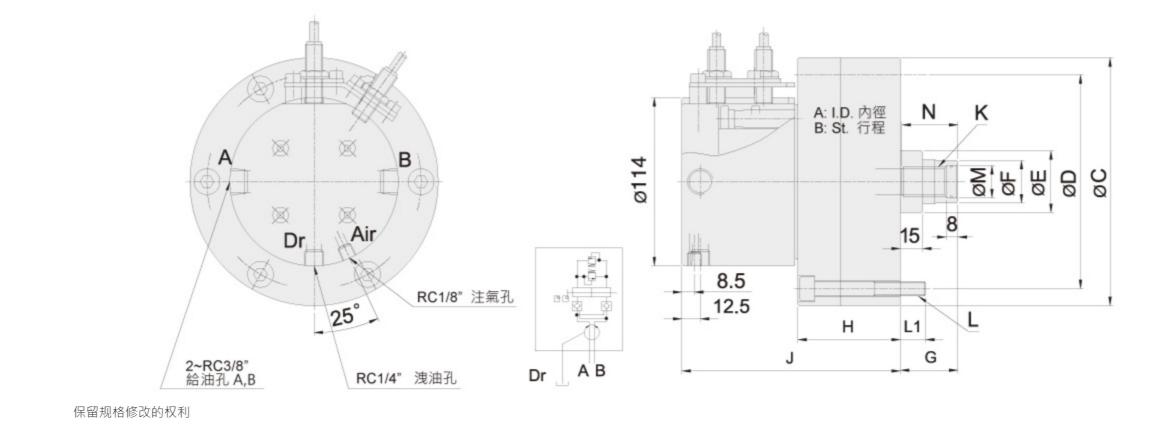

### 尺寸

| RE-A110 110 20 145 128 42 29 60 40 66 146 M20x2.5 6~M8x70 12   RE-A120 120 21 168 145 42 29 60 39 69.5 148 M20x2.5 6~M10x75 17 | 型号      | АВ     | A B    | C(h7) | D   | E  | F  | G max. | G min. | н    | J   | κ       | L        | u  | м(н8) | N  |
|--------------------------------------------------------------------------------------------------------------------------------|---------|--------|--------|-------|-----|----|----|--------|--------|------|-----|---------|----------|----|-------|----|
| RE-A120 120 21 168 145 42 29 60 39 69.5 148 M20x2.5 6~M10x75 17                                                                | RE-A110 | 110 20 | 110 20 | 145   | 128 | 42 | 29 | 60     | 40     | 66   | 146 | M20x2.5 | 6~M8x70  | 12 | 22    | 38 |
|                                                                                                                                | RE-A120 | 120 21 | 120 21 | 168   | 145 | 42 | 29 | 60     | 39     | 69.5 | 148 | M20x2.5 | 6~M10x75 | 17 | 22    | 38 |
| RE-A130 130 30 168 150 50 33 60 30 79.5 158 M24x3.0 6~M10x85 17                                                                | RE-A130 | 130 30 | 130 30 | 168   | 150 | 50 | 33 | 60     | 30     | 79.5 | 158 | M24x3.0 | 6~M10x85 | 17 | 27    | 43 |