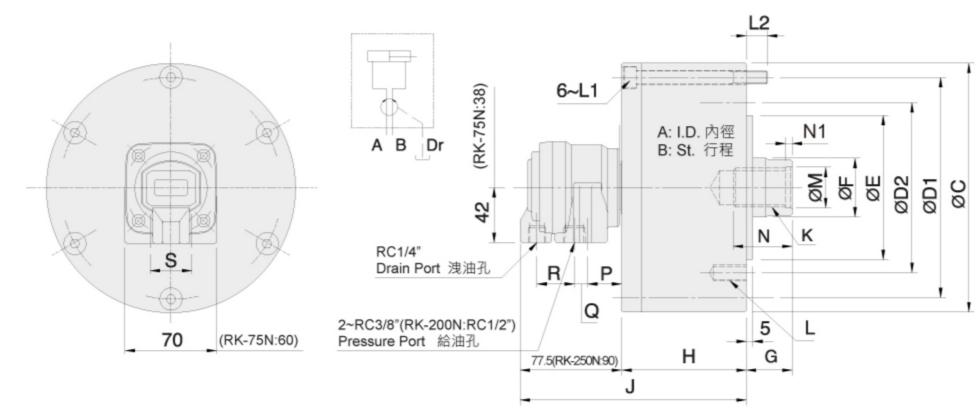

## 尺寸

保留规格修改的权利

| 型号 A               | В  | С   | Dì  | D2  | E<br>(h7) | F  | G max. | G min. | н   | J     | К        | L         | u       | L2 | м<br>(н8) | N  | NI | Р  | Q  | R    | S  |
|--------------------|----|-----|-----|-----|-----------|----|--------|--------|-----|-------|----------|-----------|---------|----|-----------|----|----|----|----|------|----|
| <b>RK-75N</b> 75   | 15 | 107 | 90  | 90  | 65        | 30 | 45     | 30     | 57  | 134.5 | M20x2.5  | 6~M8x16   | M8x60   | 12 | 21        | 35 | 5  | 28 | 10 | 27.5 | 26 |
| <b>RK-100N</b> 100 | 20 | 132 | 115 | 100 | 80        | 30 | 45     | 25     | 72  | 149.5 | M20x2.5  | 6~M10x20  | M8x75   | 12 | 21        | 35 | 5  | 26 | 10 | 28.5 | 32 |
| <b>RK-125N</b> 125 | 25 | 160 | 140 | 130 | 110       | 35 | 50     | 25     | 82  | 159.5 | M24x3.0  | 6~M12x20  | M8x85   | 12 | 25        | 45 | 5  | 26 | 10 | 28.5 | 32 |
| <b>RK-150N</b> 150 | 30 | 190 | 170 | 130 | 110       | 45 | 55     | 25     | 95  | 172.5 | M30x3.5  | 12~M12x24 | M10x100 | 16 | 32        | 45 | 5  | 26 | 10 | 28.5 | 32 |
| <b>RK-200N</b> 200 | 35 | 245 | 220 | 145 | 120       | 55 | 70     | 35     | 115 | 192.5 | M36x4.0  | 12~M16x30 | M10x125 | 21 | 38        | 60 | 5  | 30 | 6  | 28.5 | 28 |
| <b>RK-250N</b> 245 | 60 | 307 | 275 | 220 | 160       | 65 | 85     | 25     | 165 | 255.0 | M42x 3.0 | 6~M20x2.5 | M16x175 | 28 | 45        | 65 | 12 | 37 | 18 | 6    | _  |