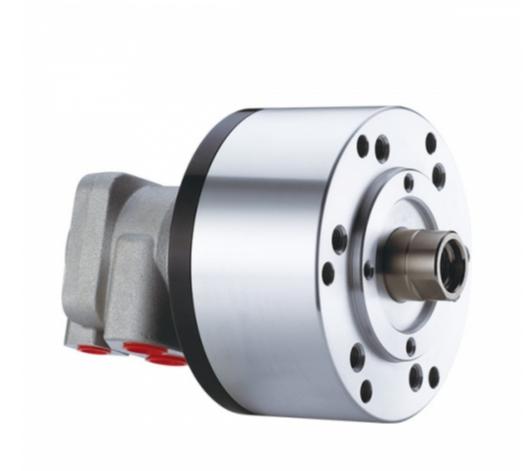

## 中实回转油压缸

高速短型|油压缸

- •短型,高速,轻量型回转油压缸。
- ・安装时可由后端锁固之。
- ・泄油孔配管务必单独接回油压槽,以避免产生背压。