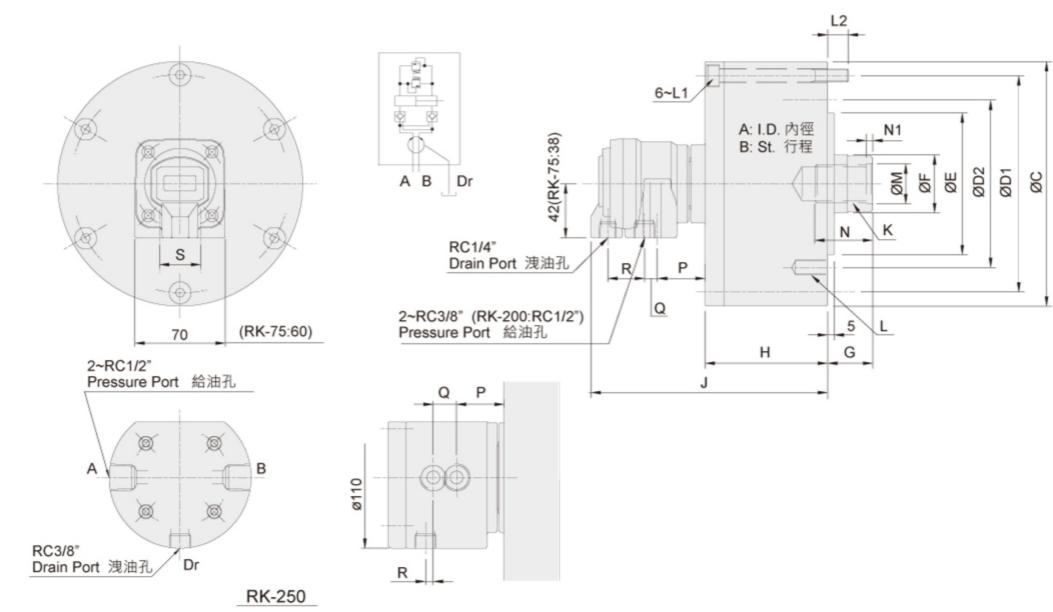

## 尺寸

保留规格修改的权利

| 型목     | А   | В  | С   | DI  | D2  | E<br>(h7) | F  | G max. | G min. | н   | J   | К       | L         | u       | L2 | М<br>(H8) | N  | NI | Р    | Q  | R    | S  |
|--------|-----|----|-----|-----|-----|-----------|----|--------|--------|-----|-----|---------|-----------|---------|----|-----------|----|----|------|----|------|----|
| RK-75  | 75  | 15 | 107 | 90  | 90  | 65        | 30 | 45     | 30     | 57  | 148 | M20x2.5 | 6-M8x16   | M8x60   | 12 | 21        | 35 | 5  | 41.5 | 10 | 27.5 | 26 |
| RK-100 | 100 | 20 | 132 | 115 | 100 | 80        | 30 | 45     | 25     | 72  | 163 | M20x2.5 | 6-M10x20  | M8x75   | 12 | 21        | 35 | 5  | 39.5 | 10 | 28.5 | 32 |
| RK-125 | 125 | 25 | 160 | 140 | 130 | 110       | 35 | 50     | 25     | 82  | 172 | M24x3.0 | 6-M12x20  | M8x85   | 12 | 25        | 45 | 5  | 38.5 | 10 | 28.5 | 32 |
| RK-150 | 150 | 30 | 190 | 170 | 130 | 110       | 45 | 55     | 25     | 95  | 184 | M30x3.5 | 12-M12x24 | M10x100 | 16 | 32        | 45 | 5  | 37   | 10 | 28.5 | 32 |
| RK-200 | 200 | 35 | 245 | 220 | 145 | 120       | 55 | 70     | 35     | 115 | 201 | M36x4.0 | 12-M16x30 | M10x125 | 21 | 38        | 60 | 5  | 38   | 6  | 28.5 | 28 |
| RK-250 | 245 | 60 | 307 | 275 | 220 | 160       | 65 | 85     | 25     | 165 | 255 | M42x3.0 | 12-M20x35 | M16x175 | 28 | 45        | 65 | 12 | 33   | 18 | 6    | _  |