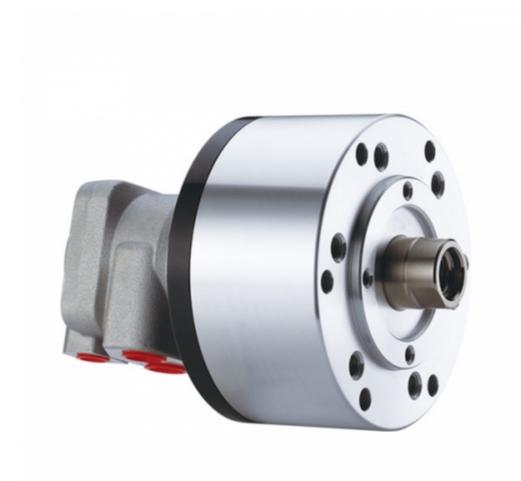

## 附逆止阀中实回转油压缸

高速短型|油压缸

- ・短型,高速,轻量型回转油压缸。
- ·内建逆止阀自锁机构及压力泄压阀。
- ・安装时可由后端锁固之。
- ◆ 泄油孔配管务必单独接回油压槽,以避免产生背压。