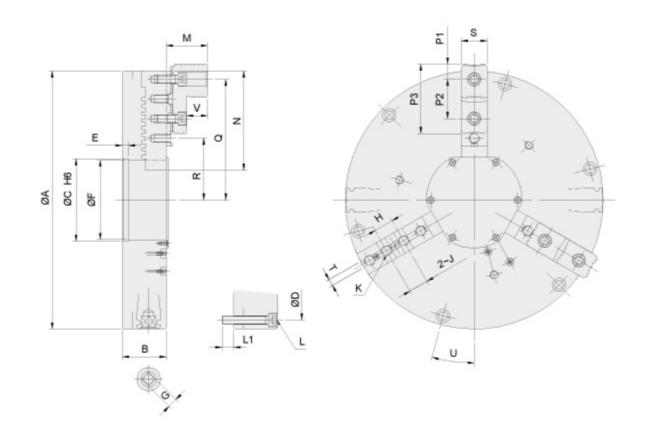

尺寸

## 保留规格修改的权利

| 型号     | A   | В  | С( Н6) | D   | E  | F   | G   | н    | J( H7) | к     | L     | เเ | м  | N     | P1   | P2   | P3  | Q max. | Q min. | R max. | R min. | S  | T(h8) | U   | V  |
|--------|-----|----|--------|-----|----|-----|-----|------|--------|-------|-------|----|----|-------|------|------|-----|--------|--------|--------|--------|----|-------|-----|----|
| 3MF-20 | 500 | 85 | 160    | 465 | 12 | 155 | □19 | 38.1 | 19.03  | 4~M16 | 6~M16 | 23 | 80 | 192.5 | 29.5 | 76.2 | 135 | 254    | 214    | 139.7  | 99.7   | 50 | 12.7  | 15° | 40 |