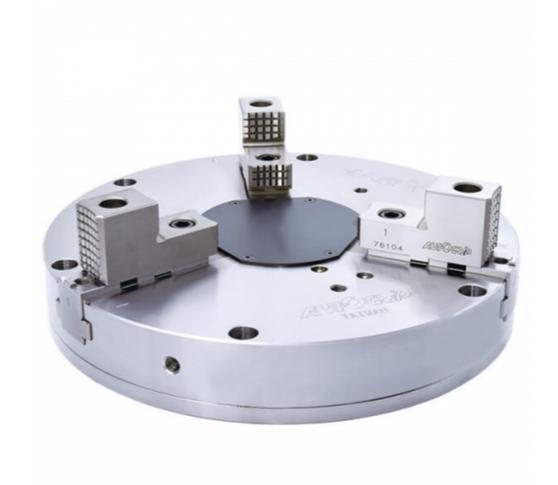

## 3MF

薄型手动求心三爪卡盘

手动求心型**|3**爪

- · 薄型与轻量化设计专用于五轴分度盘与铣削加工机,可充分增加作业空间。
- 中心孔防尘盖设计,使切屑不易进入夹盘内部,以确保夹盘的使用寿命及精度。
- 本系列产品并不可直接安装于卧式或立式车床,除非能提供足够强度与刚性之背板给予支撑。

規格

| 型号     | 爪行程       | 最大夹持直径 | 最小夹持直径 | 最大容许扭矩 N ⋅ m | 最大夹持力      | 最高回转数                      | 重量   |
|--------|-----------|--------|--------|--------------|------------|----------------------------|------|
|        | (直径) (mm) | (mm)   | (mm)   | (kgf ⋅ m)    | kN (kgf)   | min <sup>-1</sup> (r.p.m.) | (kg) |
| 3MF-20 | 80        | 500    | 142    | 170(17.3)    | 71.2(7300) | 1150                       | 121  |