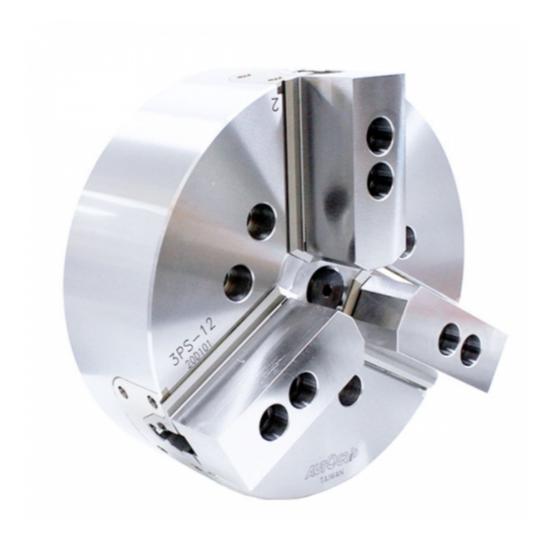

## 3PS

三爪中实低保养动力卡盘.

全密封型 | 三爪

- •全密闭式设计,减少保养频率,提高生产效率。
- 夹头内部可长时间润滑,能防止切削水,切屑或异物的渗入,确保夹持精度与耐用度。
- ·推荐适合无人化作业场合、铸件和锻件的干式加工、高压冷却液下加工使用。特别适合使用于立式车床。
- ·可依自动化生产需求订制中心注水或注气(选配)。