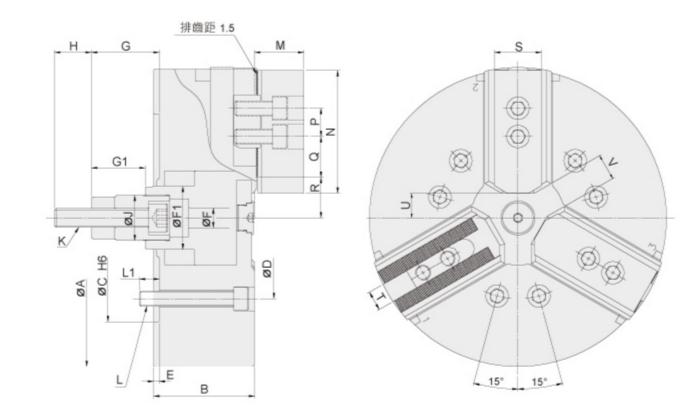

## 尺寸

保留规格修改的权利

| <u> </u> |     |     |     |       |   |    | ''' | O IIIdx. | 0 111111. | 01 |    | "  | K       | "     | "  | IVI  | '\  | '  | Q IIIdx. | Q 111111. | K IIIGA. | K IIIIII. | 3  | الكناك | O IIIGA. | 0 111111. | VIIIUA. | V 111111. |
|----------|-----|-----|-----|-------|---|----|-----|----------|-----------|----|----|----|---------|-------|----|------|-----|----|----------|-----------|----------|-----------|----|--------|----------|-----------|---------|-----------|
| 3PS-12   | 315 | 107 | 220 | 171.4 | 6 | 21 | 67  | 72       | 42        | 57 | 39 | 48 | M20x2.5 | 6~M16 | 21 | 52.3 | 130 | 30 | 71.25    | 30.75     | 43       | 36.7      | 50 | 21     | 26       | 19.7      | 28      | 17        |
|          |     |     |     |       |   |    |     |          |           |    |    |    |         |       |    |      |     |    |          |           |          |           |    |        |          |           |         |           |