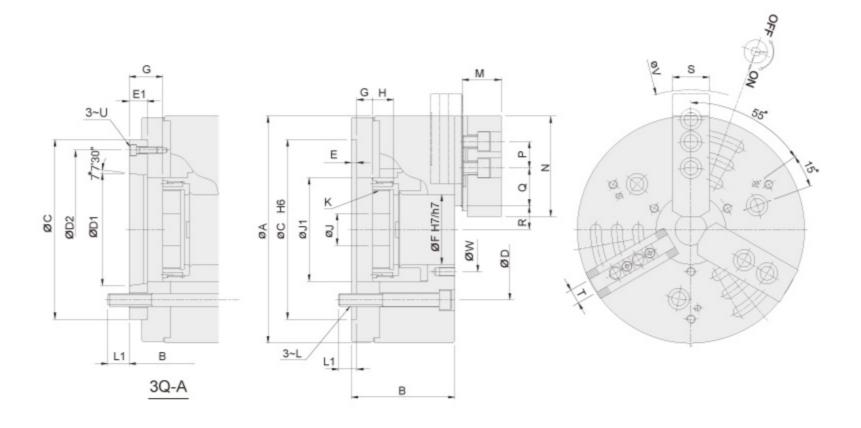

尺寸

| 型号    | -          | A   | В   | В   | С   | D     | Dl     | D2  | E | E1 | F   | G max. | G max. | G min. | G min. | н  | J  | JI  | К      | L   | LI | u  | м  | Ν   | Р  | Q    | R max.    | R min.    | S  | T  | U  | V   | W   |
|-------|------------|-----|-----|-----|-----|-------|--------|-----|---|----|-----|--------|--------|--------|--------|----|----|-----|--------|-----|----|----|----|-----|----|------|-----------|-----------|----|----|----|-----|-----|
| 3Q-08 | A6         | 215 | 98  | 110 | 170 | 133.4 | 106.38 | 150 | 5 | 17 | 66  | 14.5   | 32     | -1.5   | 15.5   | 20 | 30 | 98  | M75x2  | M12 | 17 | 20 | 37 | 95  | 25 | 36   | 20.8~44.8 | 17.1~41.1 | 35 | 14 | M6 | 264 | 80  |
| 3Q-10 | A8         | 254 | 119 | 132 | 220 | 171.4 | 139.72 | 190 | 5 | 18 | 81  | 8.5    | 26.5   | -10.5  | 7.5    | 39 | 45 | 115 | M90x2  | M16 | 23 | 25 | 42 | 110 | 30 | 40.5 | 21.1~52.8 | 16.7~48.2 | 40 | 16 | M8 | 312 | 100 |
| 3Q-12 | <b>A</b> 8 | 315 | 133 | 145 | 220 | 171.4 | 139.72 | 190 | 6 | 18 | 106 | 8.5    | 26.5   | -14.5  | 3.5    | 42 | 50 | 140 | M115x2 | M16 | 22 | 24 | 50 | 110 | 30 | 57   | 34.1~70.1 | 28.8~64.8 | 50 | 21 | M8 | 360 | 130 |