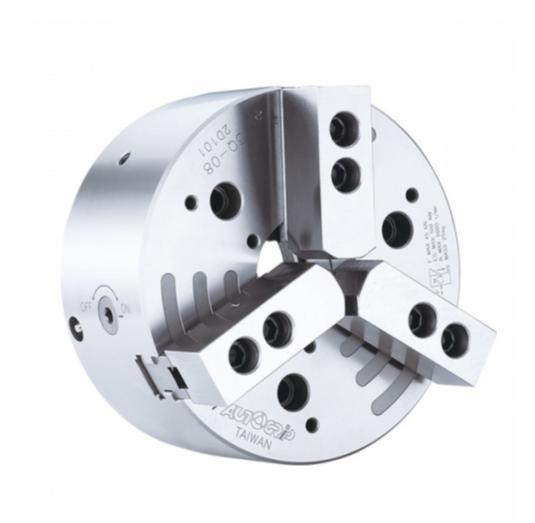

## 3Q

快拆式动力卡盘

快拆中空型**|3**爪

- ·最短的生爪更换時間,重複精度高。
- ・夾頭本體及內部零件均硬化及精密研磨,並直接潤滑。
- ・高剛性結構及高夾持精度。
- 如主爪與排齒沒有完全嚙合,主爪安全裝置不復位。